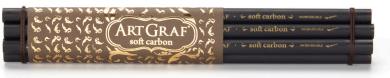

# **CARBON PENCILS**

Featuring a rich matte, black lead, these pencils provide an ultra-smooth and consistent stroke, and make blending and shading a breeze!

| #500048   | 48-pack      |
|-----------|--------------|
| #500048/6 | 6-pack       |
| #500048/2 | 2-pack (card |