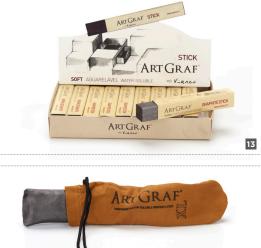

#### 13 **GRAPHITE STICKS**

Formulated from a unique blend of graphite and binders, these sticks can be used dry for drawing or for water-soluble techniques and allow artists to achieve a large range of washes and grays. #500100 #500102 Carded

### **GRAPHITE XL**

Perfect for artists working in large scale, this 250g handmade stick of premium graphite is formulated to be used dry or with water-soluble techniques. Packaged in drawstring cloth bag for easy storage between uses. (7" x 2" x 1") #500250