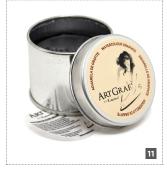

### WATERCOLOR GRAPHITE

Paintable and ready to use with a wet brush, this water-soluble graphite allows artists to create a wide rage of graphite grays from deep black to more transparent shades.

Also featured in a unique and beautiful gift for any artist, the ArtGraf® Watercolor Graphite Set. This premium set includes (1) each of the following: 20g ArtGraf® Watercolor Graphite, 3.5" Graphite Stick and Escoda Prado #4 Synthetic Sable Travel Brush.

### 11

| #500020 | 20g | Tin        |
|---------|-----|------------|
| #500220 | 20g | Tin Carded |
| #50060  | 60g | Tin        |
| 12      |     |            |
| #500201 |     | Watercolor |

Graphite Set