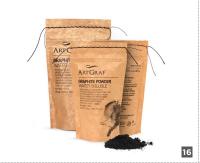

### WATER-SOLUBLE GRAPHITE POWDER

Featuring the same superior formulation found in the Watercolor Graphite in 2B and 6B pencils. Available in a carded configuration featuring (1) of each pencil type or a bulk 36-pack cardboard case that can also serve as a convenient storage container between uses.

| #500946 | 100g |
|---------|------|
| #500947 | 250g |

| APPE CRAFT |
|------------|
| 12         |