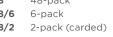

# **ARTGRAF® TAILOR SHAPE**

An exciting and versatile tool for drawing and painting, ArtGraf<sup>®</sup> Pigmented Tailor Shape is a unique formulation of pigments and binders combined to produce intense colors when used dry or for water-soluble techniques. Ideal for travel or studio use, ArtGraf® Pigmented Tailor Shape comes in a variety of colors and sets. Each Tailor Shape disc measures 1.75" x 2".

| 1 #500475  | Blue                                                                        |
|------------|-----------------------------------------------------------------------------|
| 2 #500587  | Red                                                                         |
| 3 #500591  | Yellow                                                                      |
| 4 #500317  | Carbon Black                                                                |
| #503335    | Carbon Black (carded)                                                       |
| 5 #500473  | Sanguine                                                                    |
| 6 #500540  | Sepia                                                                       |
| 7 #500545  | Ochre                                                                       |
| #500474    | White                                                                       |
| #500506    | Graphite                                                                    |
| #500539    | Brown                                                                       |
| #500541    | Dark Brown                                                                  |
| #500542    | Green                                                                       |
| #500543    | Magenta                                                                     |
| 8 #500501  | Monochromatic Set (Black, Graphite, White)                                  |
| 9 #500592  | Primary Color Set (Magenta, Yellow, Blue)                                   |
| 10 #500505 | Earth Tone Set (Sanguine, Ochre, Sepia,<br>Brown, Dark Brown, Carbon Black) |
|            |                                                                             |