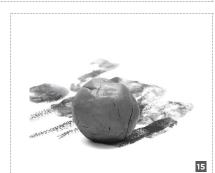

### **ARTGRAF® Nº1 WATER-SOLUBLE GRAPHITE PUTTY**

Soft graphite putty that allows artists to shape the drawing tool according to specific drawing needs ranging from a large ball to make large colored areas for big drawing to a very small tool for greater control. ArtGraf® Nº1 can create a wide range of shades and color contrast through the use of more or less material. Nº1 can be used directly from the package or mixed with water. (150g) #500150