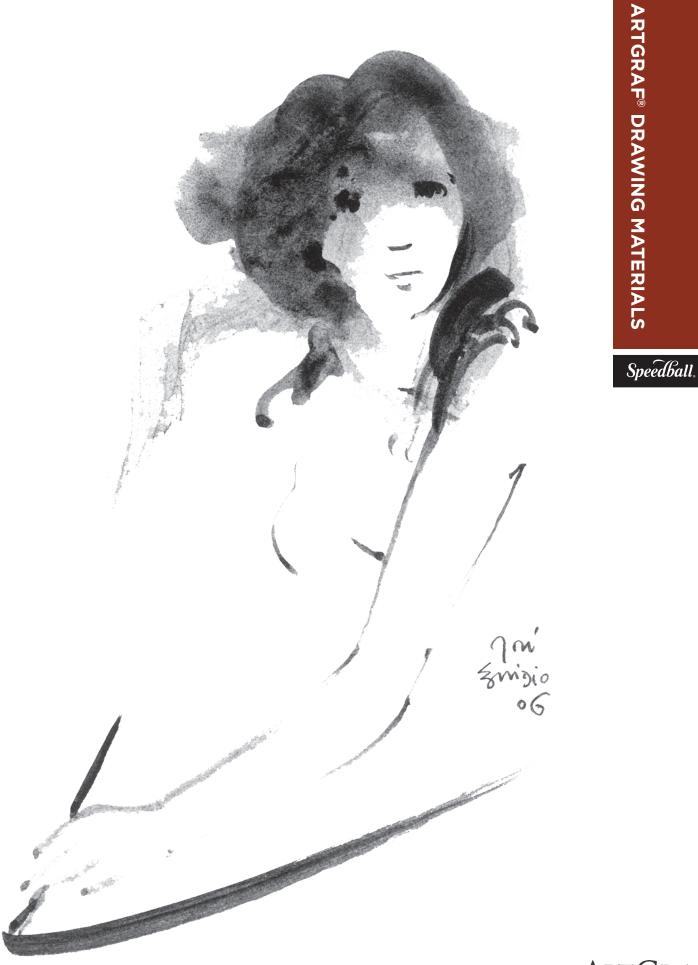

# Art Graf

# **ARTGRAF® TAILOR SHAPE**

An exciting and versatile tool for drawing and painting, ArtGraf<sup>®</sup> Pigmented Tailor Shape is a unique formulation of pigments and binders combined to produce intense colors when used dry or for water-soluble techniques. Ideal for travel or studio use, ArtGraf® Pigmented Tailor Shape comes in a variety of colors and sets. Each Tailor Shape disc measures 1.75" x 2".

| 1 #500475  | Blue                                                                        |
|------------|-----------------------------------------------------------------------------|
| 2 #500587  | Red                                                                         |
| 3 #500591  | Yellow                                                                      |
| 4 #50