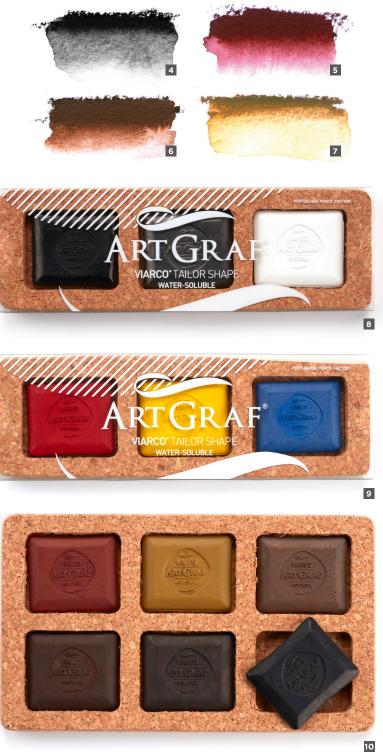

# **ARTGRAF® TAILOR SHAPE**

An exciting and versatile tool for drawing and painting, ArtGraf<sup>®</sup> Pigmented Tailor Shape is a unique formulation of pigments and binders combined to produce intense colors when used dry or for water-soluble techniques. Ideal for travel or studio use, ArtGraf® Pigmented Tailor Shape comes in a variety of colors and sets. Each Tailor Shape disc measures 1.75" x 2".

| 1 #500475  | Blue                                                                        |
|------------|-----------------------------------------------------------------------------|
| 2 #500587  | Red                                                                         |
| 3 #500591  | Yellow                                                                      |
| 4 #500317  | Carbon Black                                                                |
| #503335    | Carbon Black (carded)                                                       |
| 5 #500473  | Sanguine                                                                    |
| 6 #500540  | Sepia                                                                       |
| 7 #500545  | Ochre                                                                       |
| #500474    | White                                                                       |
| #500506    | Graphite                                                                    |
| #500539    | Brown                                                                       |
| #500541    | Dark Brown                                                                  |
| #500542    | Green                                                                       |
| #500543    | Magenta                                                                     |
| 8 #500501  | Monochromatic Set (Black, Graphite, White)                                  |
| 9 #500592  | Primary Color Set (Magenta, Yellow, Blue)                                   |
| 10 #500505 | Earth Tone Set (Sanguine, Ochre, Sepia,<br>Brown, Dark Brown, Carbon Black) |
|            |                                                                             |