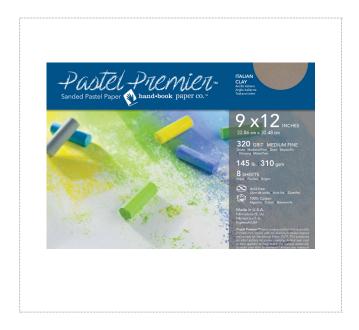

## Pastel Premier.

Double-primed and coated with an aluminum oxide formulated specifically for the line, Pastel Premier is an ideal surface for pastel painting. Workable with a range of media as an underpainting, this unique 145lb (310gsm) paper can accept as many as twenty-five layers of pastel. In addition, Pastel Premier includes a final seal coat that ensures maximum durability, able to withstand almost any measure of scrubbing or reworking. Available in (3) surface types, (5) colors and in sheets, rolls and pochettes.

|         | Size       | Grit            | Color        | Sheet per pack |
|---------|------------|-----------------|--------------|----------------|
| #513028 | 9" x 12"   | Fine   400 grit | Italian Clay | 8              |
| #514028 | 9" x 12"   | Fine   400 grit | Terracotta   | 8              |
| #515028 | 9" x 12"   | Fine   400 grit | Slate        | 8              |
| #516028 | 9" x 12"   | Fine   400 grit | Buff         | 8              |
| #513046 | 12" x 16"  | Fine   400 grit | Italian Clay | 6              |
| #514046 | 12" x 16"  | Fine   400 grit | Terracotta   | 6              |
| #515046 | 12" x 16"  | Fine   400 grit | Slate        | 6              |
| #516046 | 12" x 16"  | Fine   400 grit | Buff         | 6              |
| #513085 | 26" x 40"  | Fine   400 grit | Italian Clay | 5              |
| #514085 | 26" x 40"  | Fine   400 grit | Terracotta   | 5              |
| #515085 | 26" x 40"  | Fine   400 grit | Slate        | 5              |
| #516085 | 26" x 40"  | Fine   400 grit | Buff         | 5              |
| #513061 | 20" x 26"  | Fine   400 grit | Italian Clay | 10             |
| #514061 | 20" x 26"  | Fine   400 grit | Terracotta   | 10             |
| #515061 | 20" x 26"  | Fine   400 grit | Slate        | 10             |
| #516061 | 20" x 26"  | Fine   400 grit | Buff         | 10             |
| #513040 | 53" x 5yds | Fine   400 grit | Italian Clay |                |
| #514040 | 53" x 5yds | Fine   400 grit | Terracotta   |                |
| #515040 | 53" x 5yds | Fine   400 grit | Slate        |                |
| #516040 | 53" x 5yds | Fine   400 grit | Buff         |                |