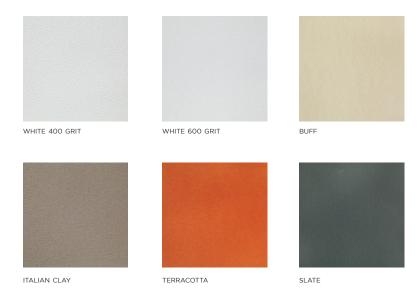

## Pastel Premier.

Double-primed and coated with an aluminum oxide formulated specifically for the line, Pastel Premier is an ideal surface for pastel painting. Workable with a range of media as an underpainting, this unique 145lb (310gsm) paper can accept as many as twenty-five layers of pastel. In addition, Pastel Premier includes a final seal coat that ensures maximum durability, able to withstand almost any measure of scrubbing or reworking. Available in (3) surface types, (5) colors and in sheets, rolls and pochettes.

|         | Size       | Grit            | Color        | Sheet per pack |
|---------|------------|-----------------|--------------|----------------|
| #513028 | 9" x 12"   | Fine   400 grit | Italian Clay | 8              |
| #514028 | 9" x 12"   | Fine   400 grit | Terracotta   | 8              |
| #515028 | 9" x 12"   | Fine   400 grit | Slate        | 8              |
| #516028 | 9" x 12"   | Fine   400 grit | Buff         | 8              |
| #513046 | 12" x 16"  | Fine   400 grit | Italian Clay | 6              |
| #514046 | 12" x 16"  | Fine   400 grit | Terracotta   | 6              |
| #515046 | 12" x 16"  | Fine   400 grit | Slate        | 6              |
| #516046 | 12" x 16"  | Fine   400 grit | Buff         | 6              |
| #513085 | 26" x 40"  | Fine   400 grit | Italian Clay | 5              |
| #514085 | 26" x 40"  | Fine   400 grit | Terracotta   | 5              |
| #515085 | 26" x 40"  | Fine   400 grit | Slate        | 5              |
| #516085 | 26" x 40"  | Fine   400 grit | Buff         | 5              |
| #513061 | 20" x 26"  | Fine   400 grit | Italian Clay | 10             |
| #514061 | 20" x 26"  | Fine   400 grit | Terracotta   | 10             |
| #515061 | 20" x 26"  | Fine   400 grit | Slate        | 10             |
| #516061 | 20" x 26"  | Fine   400 grit | Buff         | 10             |
| #513040 | 53" x 5yds | Fine   400 grit | Italian Clay |                |
| #514040 | 53" x 5yds | Fine   400 grit | Terracotta   |                |
| #515040 | 53" x 5yds | Fine   400 grit | Slate        |                |
| #516040 | 53" x 5yds | Fine   400 grit | Buff         |                |