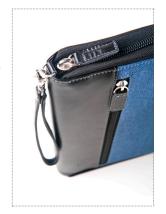

## TRAVEL CASES

Offered in an alternative profile and design, Speedball® Travel Cases are the perfect solution for coloring and sketching on the go. Featuring a canvas construction finished with genuine black or brown leather, Speedball Travel Cases can store a sketch pad, journal or coloring book in addition to pencils, pens, pastels or crayons. Available in (2) sizes across (4) colors.