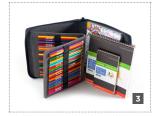

## 1

Durable and compact, Speedball® Pencil Cases are available in leather or woven canvas. Our smallest Pencil Case can hold (24) pencils, with storage variations allowing for (48), (72), (96) or even (120) pencils.

|         | Fabric  | Color      | Pencil<br>Capacity |
|---------|---------|------------|--------------------|
| #214240 | Leather | Black      | 24                 |
| #252240 | Canvas  | Chocolate  | 24                 |
| #253240 | Canvas  | Olive      | 24                 |
| #254240 | Canvas  | Denim      | 24                 |
| #255240 | Canvas  | Sage       | 24                 |
| #256240 | Canvas  | Rose       | 24                 |
| #257240 | Canvas  | Wheat      | 24                 |
| #258240 | Canvas  | Steel Blue | 24                 |
| #259240 | Canvas  | Black      | 24                 |
| #414480 | Leather | Black      | 48                 |
| #412480 | Leather | Saddle     | 48                 |
| #252480 | Canvas  | Chocolate  | 48                 |
| #253480 | Canvas  | Olive      | 48                 |
| #254480 | Canvas  | Denim      | 48                 |
| #255480 | Canvas  | Sage       | 48                 |
| #256480 | Canvas  | Rose       | 48                 |
| #257480 | Canvas  | Wheat      | 48                 |
| #258480 | Canvas  | Steel Blue | 48                 |
| #259480 | Canvas  | Black      | 48                 |
| #414720 | Leather | Black      | 72                 |
| #412720 | Leather | Saddle     | 72                 |
| #414960 | Leather | Black      | 96                 |
| #412960 | Leather | Saddle     | 96                 |
| #414120 | Leather | Black      | 120                |
| #412120 | Leather | Saddle     | 120                |
| #256120 | Canvas  | Rose       | 120                |
| #258120 | Canvas  | Steel Blue | 120                |
| #259120 | Canvas  | Black      | 120                |
|         |         |            |                    |