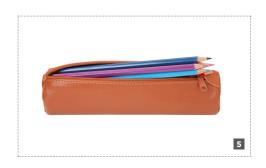

Color

Black

Black

Saddle

4 #PC/SB

5 #PC/SC

#PC/LB

LEATHER CYLINDER ARTIST ACCESSORY HOLDER

Hand-crafted with top grain leather, these cylinder cases are

a long-lasting solution for storing and transporting a variety

8" x 2.25"

8" x 2.25" 10" x 2.5"

of artist tools including pencils, markers, erasers and brushes.