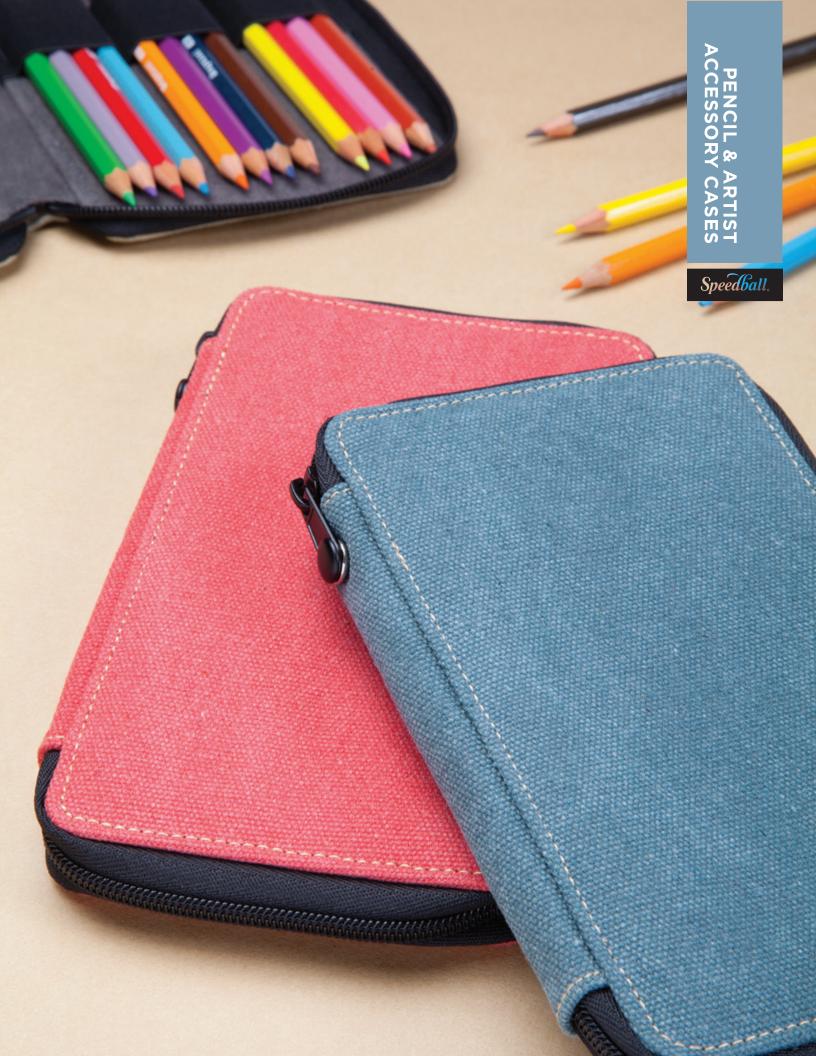

## 1

Durable and compact, Speedball® Pencil Cases are available in leather or woven canvas. Our smallest Pencil Case can hold (24) pencils, with storage variations allowing for (48), (72), (96) or even (120) pencils.