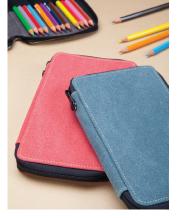

## 1

Durable and compact, Speedball® Pencil Cases are available in leather or woven canvas. Our smallest Pencil Case can hold (24) pencils, with storage variations allowing for (48), (72), (96) or even (120) pencils.