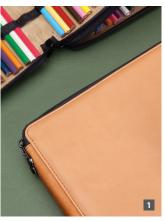

Hand-crafted with top grain leather, these cylinder cases are

a long-lasting solution for storing and transporting a variety

8" x 2.25"

8" x 2.25" 10" x 2.5"

of artist tools including pencils, markers, erasers and brushes.