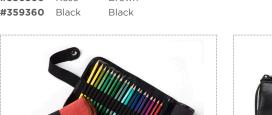

## PENCIL ROLL-UPS

Featuring the same finely woven canvas used in our traditional Pencil Cases, each Roll-Up holds up to (36) pencils. Providing the utmost in storage space efficiency, Speedball® Pencil Cases include a heavy-gauge elastic band that securely snaps in place between uses, and feature protective inserts lining the top and bottom to guard against damage and breakage of the pencils inside. Available in Olive, Denim, Rose and Black.

STEEL BLUE

|         | Color | Trim Color |
|---------|-------|------------|
| #353360 | Olive | Brown      |
| #354360 | Denim | Brown      |
| #356360 | Rose  | Brown      |
| #7E0760 | Plack | Plack      |