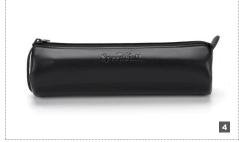

## 1

Durable and compact, Speedball® Pencil Cases are available in leather or woven canvas. Our smallest Pencil Case can hold (24) pencils, with storage variations allowing for (48), (72), (96) or even (120) pencils.

|         | Fabric  | Color      | Pencil<br>Capacity |
|---------|---------|------------|--------------------|
| #214240 | Leather | Black      | 24                 |
| #252240 | Canvas  | Chocolate  | 24                 |
| #253240 | Canvas  | Olive      | 24                 |
| #254240 | Canvas  | Denim      | 24                 |
| #255240 | Canvas  | Sage       | 24                 |
| #256240 | Canvas  | Rose       | 24                 |
| #257240 | Canvas  | Wheat      | 24                 |
| #258240 | Canvas  | Steel Blue | 24                 |
| #259240 | Canvas  | Black      | 24                 |
| #414480 | Leather | Black      | 48                 |
| #412480 | Leather | Saddle     | 48                 |
| #252480 | Canvas  | Chocolate  | 48                 |
| #253480 | Canvas  | Olive      | 48                 |
| #254480 | Canvas  | Denim      | 48                 |
| #255480 | Canvas  | Sage       | 48                 |
| #256480 | Canvas  | Rose       | 48                 |
| #257480 | Canvas  | Wheat      | 48                 |
| #258480 | Canvas  | Steel Blue | 48                 |
| #259480 | Canvas  | Black      | 48                 |
| #414720 | Leather | Black      | 72                 |
| #412720 | Leather | Saddle     | 72                 |
| #414960 | Leather | Black      | 96                 |
| #412960 | Leather | Saddle     | 96                 |
| #414120 | Leather | Black      | 120                |
| #412120 | Leather | Saddle     | 120                |
| #256120 | Canvas  | Rose       | 120                |
| #258120 | Canvas  | Steel Blue | 120                |
| #259120 | Canvas  | Black      | 120                |
|         |         |            |                    |